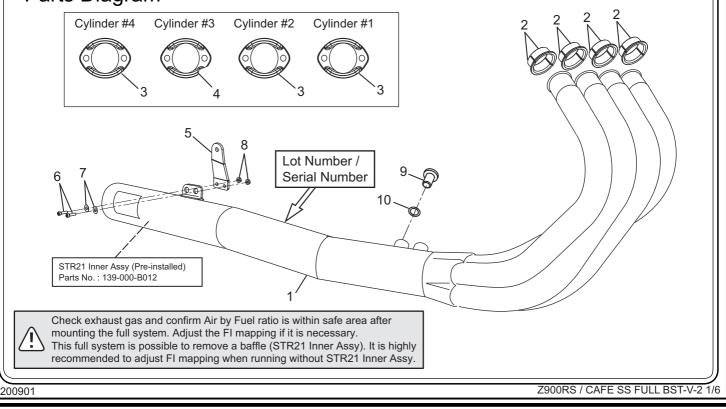

### Contents:

| No. | Descriptions     | Part No.     | Q'ty | No. | Descriptions  | Part No.     | Q'ty |
|-----|------------------|--------------|------|-----|---------------|--------------|------|
| 1   | Muffler Assy     | 187-269-6660 | 1    | 7   | Washer M6x13  | 812-206-1310 | 2    |
| 2   | Connector#139    | 136-269-2D90 | 8    | 8   | Flange Nut M6 | 823-006-1000 | 2    |
| 3   | Cast Flange      | 117-045-0250 | 3    | 9   | Plug          | 862-118-1500 | 1    |
| 4   | Cast Flange#3    | 117-045-3200 | 1    | 10  | Washer        | 812-318-0000 | 1    |
| 5   | Silencer Blacekt | 161-269-0300 | 1    | *   | Tie wrap L100 | 831-002-0100 | 1    |
| 6   | Cap Bolt M6x20   | 800-206-4020 | 2    |     |               |              |      |

# Parts Diagram