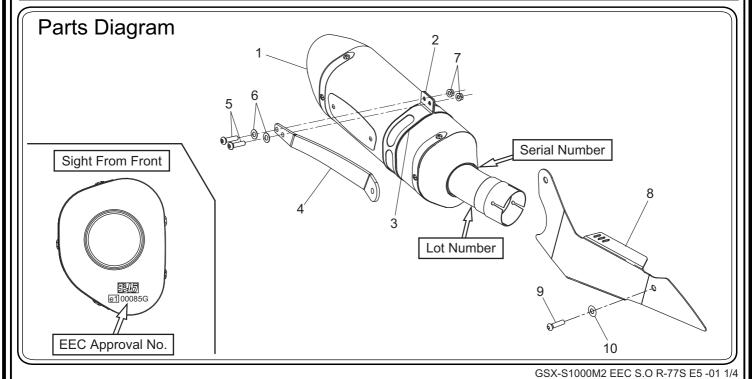

## 3. Contents:

| No. | Descriptions         | Part No.      | Q'ty | No. | Descriptions             | Part No.     | Q'ty |
|-----|----------------------|---------------|------|-----|--------------------------|--------------|------|
|     | Silencer Assy, (SM)  | 1F6-19E-5W20  |      | 5   | Button Bolt M6x15        | 803-206-4015 | 2    |
| 1   | Silencer Assy, (SSF) | 1F6-19E-5W30  | 1    | 6   | Washer M6x13             | 812-206-1310 | 2    |
|     | Silencer Assy, (STB) | 1F6-19E-5W80B |      | 7   | Flange Nut M6            | 823-006-1000 | 2    |
| 2   | Silencer Band        | 162-22R-G500  | 1    | 8   | Heat Guard               | 161-19E-0010 | 1    |
| 3   | Silencer Band Rubber | 896-016-0835  | 1    | 9   | Button Bolt M6x12        | 803-206-4012 | 1    |
| 4   | Silencer Bracket     | 161-19E-0000  | 1    | 10  | Conical Spring Washer M6 | 810-206-0000 | 1    |