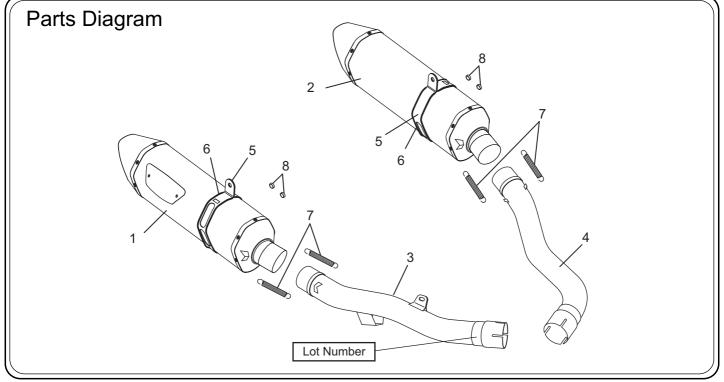

## 2. Contents:

| No. | Descriptions                | Part No.      | Q'ty | No. | Descriptions         | Part No.     | Q'ty |
|-----|-----------------------------|---------------|------|-----|----------------------|--------------|------|
| 1   | Silencer Assy, (SMC) Right  | 186-214-L02G0 | 1    | 5   | Silencer Band        | 162-50R-J500 | 2    |
|     | Silencer Assy, (STBC) Right | 186-214-L06G0 |      | 6   | Silencer Band Rubber | 896-016-0835 | 2    |
| 2   | Silencer Assy, (SMC) Left   | 186-214-L02GA | 1    | 7   | Exhaust Spring       | 118-000-1000 | 4    |
|     | Silencer Assy, (STBC) Left  | 186-214-L06GA | '    | 8   | Spacer 6-10-3        | 850-207-1003 | 4    |
| 3   | Tailpipe, Right             | 185-214-L001  | 1    | *   | Spring Inner Tube    | 118-000-1100 | 4    |
| 4   | Tailpipe, Left              | 185-214-L00A  | 1    |     |                      |              |      |