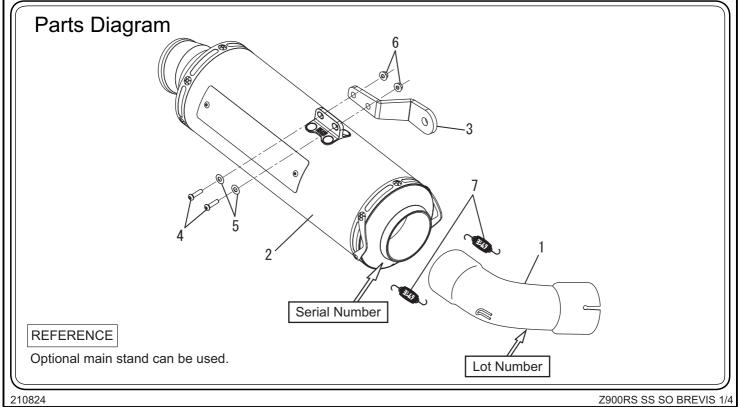

### 4. Contents:

| No. | Descriptions                       | Part No.      | Q'ty | No. | Descriptions      | Part No.     | Q'ty |
|-----|------------------------------------|---------------|------|-----|-------------------|--------------|------|
| 1   | Tailpipe                           | 115-269-5400  | 1    | 4   | Button Bolt M6x20 | 803-206-4020 | 2    |
|     | Silencer Assy Stainless Sleeve     | 186-269-5450  |      | 5   | Washer M6x13      | 812-206-1310 | 2    |
| 2   | Silencer Assy Titanium Sleeve      | 186-269-5480  | 1    | 6   | Flange Nut M6     | 823-006-1000 | 2    |
|     | Silencer Assy Titanium Blue Sleeve | 186-269-5480B |      | 7   | Exhaust Spring    | 118-001-0000 | 2    |
| 3   | Silencer Bracket                   | 161-269-0220  | 1    |     |                   |              |      |