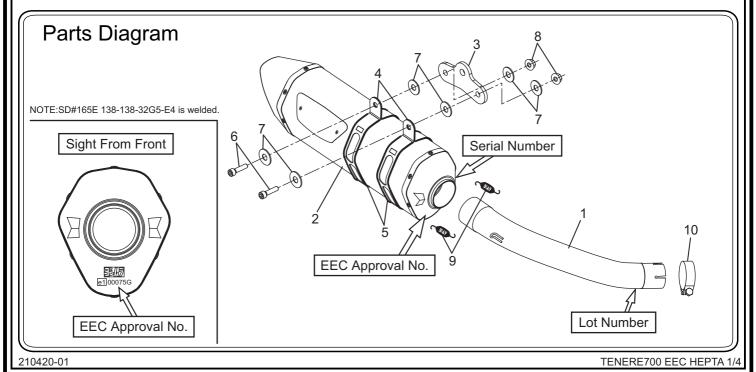

#### 4. Contents:

| No. | Descriptions         | Part No.      | Q'ty | No. | Descriptions     | Part No.     | Q'ty |
|-----|----------------------|---------------|------|-----|------------------|--------------|------|
| 1   | Tailpipe             | 115-374-L000  | 1    | 6   | Cap Bolt M8x25   | 800-208-5025 | 2    |
| 2   | Silencer Assy (SMC)  | 1F6-374-L02G0 | 1    | 7   | Washer M8x26     | 812-108-2600 | 6    |
| ^   | Silencer Assy (SSFC) | 1F6-374-L03G0 | '    | 8   | Flange Nut M8    | 823-008-1250 | 2    |
| 3   | Silencer Bracket     | 161-374-0200  | 1    | 9   | Exhaust Spring   | 118-001-0000 | 2    |
| 4   | Silencer Band        | 162-51R-J400  | 2    | 10  | Clamp Band 47-51 | 162-777-4751 | 1    |
| 5   | Silencer Band Rubber | 896-016-0835  | 2    |     |                  |              |      |