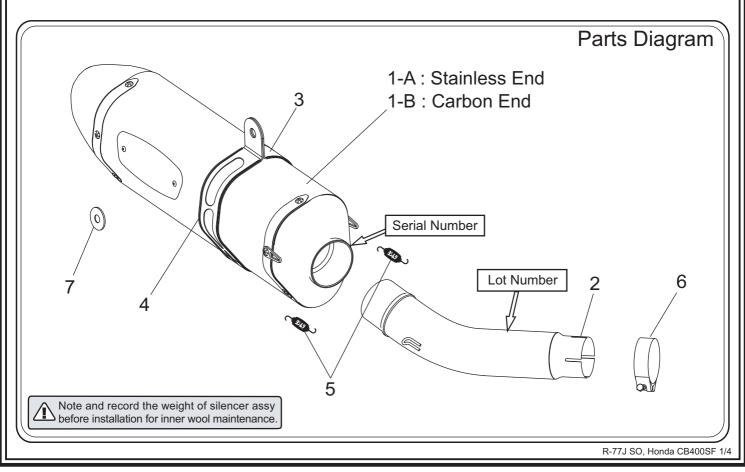

### 3. Contents :

| No.    | Descriptions                      | Part No.     | Q'ty | No. | Descriptions         | Part No.     | Q'ty |
|--------|-----------------------------------|--------------|------|-----|----------------------|--------------|------|
|        | Silencer Assy, Stainless Sleeve   | 186-225-5V50 | - 1  | 2   | Tailpipe             | 115-458-5V00 | 1    |
| 1-A    | Silencer Assy, Metal Magic Sleeve | 186-225-5V20 |      | 3   | Silencer Band        | 162-CAX-1121 | 1    |
|        | Silencer Assy, Titanium Sleeve    | 186-225-5V80 |      | 4   | Silencer Band Rubber | 896-016-0835 | 1    |
| 1-B Si | Silencer Assy, Stainless Sleeve   | 186-225-5W50 |      | 5   | Exhaust Spring       | 118-001-0000 | 2    |
|        | Silencer Assy, Metal Magic Sleeve | 186-225-5W20 |      | 6   | Clamp Band 47-51     | 162-777-4751 | 1    |
|        | Silencer Assy, Titanium Sleeve    | 186-225-5W80 |      | 7   | Washer M8x26         | 812-108-2600 | 1    |