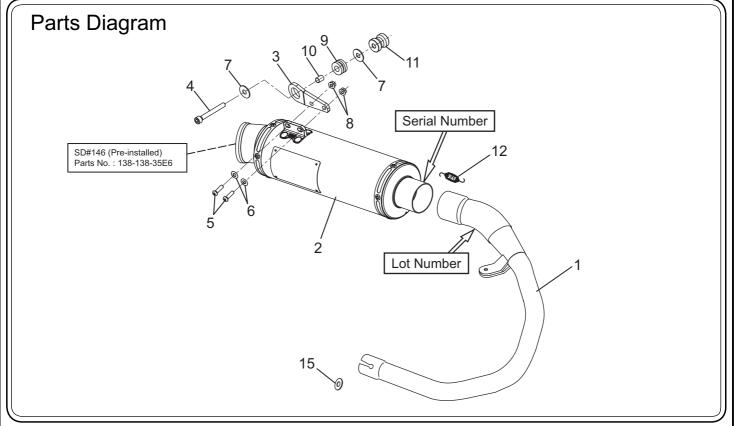

## 3. Contents:

| No. | Descriptions                       | Part No.      | Q'ty | No. | Descriptions   | Part No.     | Q'ty |
|-----|------------------------------------|---------------|------|-----|----------------|--------------|------|
| 1   | Tailpipe                           | 115-400-5X00  | 1    | 6   | Washer M6x13   | 812-206-1310 | 2    |
|     | Silencer Assy Stainless Sleeve     | 186-400-5X50  |      | 7   | Washer M8x26   | 812-108-2600 | 2    |
| 2   | Silencer Assy Satin Finish Sleeve  | 186-400-5X30  | 1    | 8   | Flange Nut M6  | 823-006-1000 | 2    |
|     | Silencer Assy Titanium Blue Sleeve | 186-400-5X80B |      | 9   | Grommet Rubber | 553-565-0000 | 1    |
|     | Silencer Assy Carbon Sleeve        | 186-400-5X90  |      | 10  | Grommet Spacer | 850-208-1212 | 1    |
| 3   | Silencer Bracket                   | 161-400-0210  | 1    | 11  | Spacer 8-26-30 | 850-008-26A4 | 1    |
| 4   | Cap Bolt M8x60                     | 800-208-5060  | 1    | 12  | Exhaust Spring | 118-001-0000 | 1    |
| 5   | Button Bolt M6x20                  | 803-206-4020  | 2    | 13  | Washer M8x18   | 812-208-1812 | 1    |