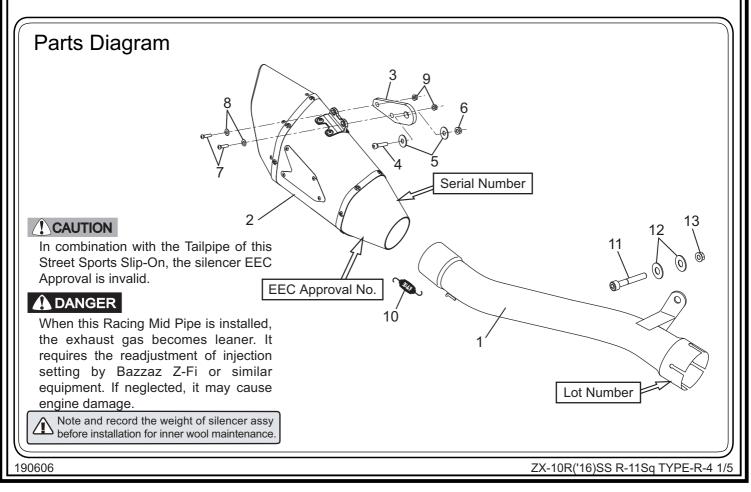

### 3. Contents:

| No. | Descriptions                        | Part No.      | Q'ty | No. | Descriptions         | Part No.     | Q'ty |
|-----|-------------------------------------|---------------|------|-----|----------------------|--------------|------|
| 1   | Racing Mid Pipe                     | 185-289-L150  | 1    | 7   | Button Bolt M6x20    | 803-206-4020 | 2    |
|     | Silencer Assy, Satin Finish Sleeve  | 1F6-289-L13G0 |      | 8   | Washer M6x13         | 812-206-1310 | 2    |
| 2   | Silencer Assy, Metal Magic Sleeve   | 1F6-289-L12G0 | 1    | 9   | Flange Nut M6        | 823-006-1000 | 2    |
|     | Silencer Assy, Titanium Blue Sleeve | 1F6-289-L16G0 |      | 10  | Exhaust Spring       | 118-001-0000 | 1    |
| 3   | Silencer Bracket                    | 161-289-0210  | 1    | 11  | Cap Bolt M10x60 P1.5 | 800-210-6060 | 1    |
| 4   | Cap Bolt M8x40                      | 800-208-5040  | 1    | 12  | Washer M10x22        | 812-110-2216 | 2    |
| 5   | Washer M8x26                        | 812-108-2600  | 2    | 13  | Flange Nut M10 P1.5  | 823-010-1500 | 1    |
| 6   | Flange Nut M8                       | 823-008-1250  | 1    |     |                      |              |      |