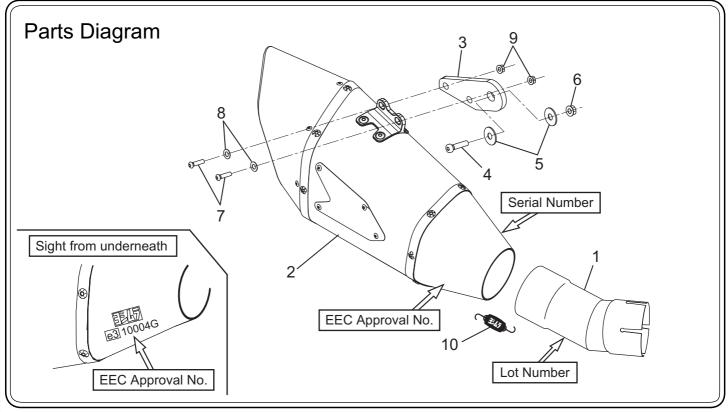

#### 4. Contents:

| No. | Descriptions                        | Part No.      | Q'ty | No. | Descriptions      | Part No.     | Q'ty |
|-----|-------------------------------------|---------------|------|-----|-------------------|--------------|------|
| 1   | Tailpipe                            | 115-289-L100  | 1    | 5   | Washer M8x26      | 812-108-2600 | 2    |
|     | Silencer Assy, Satin Finish Sleeve  | 1F6-289-L13G0 | 1    | 6   | Flange Nut M8     | 823-008-1250 | 1    |
| 2   | Silencer Assy, Metal Magic Sleeve   | 1F6-289-L12G0 |      | 7   | Button Bolt M6x20 | 803-206-4020 | 2    |
|     | Silencer Assy, Titanium Blue Sleeve | 1F6-289-L16G0 | 8    |     | Washer M6x13      | 812-206-1310 | 2    |
| 3   | Silencer Bracket                    | 161-289-0210  | 1    | 9   | Flange Nut M6     | 823-006-1000 | 2    |
| 4   | Cap Bolt M8x40                      | 800-208-5040  | 1    | 10  | Exhaust Spring    | 118-001-0000 | 1    |