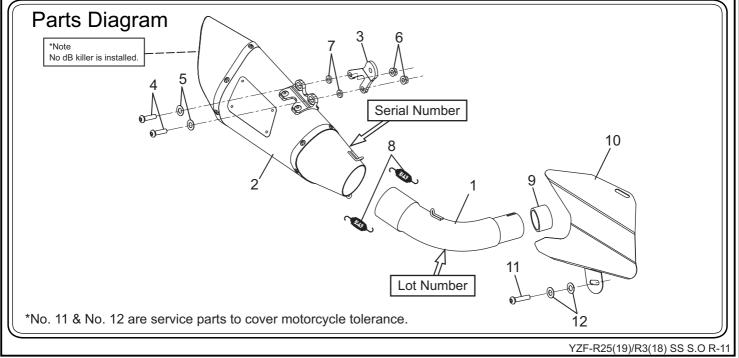

## 3. Contents:

| No. | Descriptions                       | Part No.      | Q'ty | No. | Descriptions      | Part No.     | Q'ty |
|-----|------------------------------------|---------------|------|-----|-------------------|--------------|------|
| 1   | Tailpipe                           | 185-348-5E00  | 1    | 6   | Flange Nut M6     | 823-006-1000 | 2    |
|     | Silencer Assy Metal Magic Sleeve   | 186-49A-5F20  |      | 7   | Spacer 6-12-8     | 850-006-1208 | 2    |
| 2   | Silencer Assy Satin Finish Sleeve  | 186-49A-5F30  | 1    | 8   | Exhaust Spring    | 118-001-0000 | 2    |
|     | Silencer Assy Titanium Blue Sleeve | 186-49A-5F80B |      | 9   | Gasket #346       | 129-346-3000 | 1    |
| 3   | Silencer Bracket                   | 161-346-0200  | 1    | 10  | Heat Guard        | 161-348-0000 | 1    |
| 4   | Button Bolt M6x30                  | 803-206-4030  | 2    | 11  | Button Bolt M6x20 | 803-206-4020 | 1    |
| 5   | Washer M6x13                       | 812-206-1310  | 2    | 12  | Washer M6x14      | 812-106-1401 | 2    |