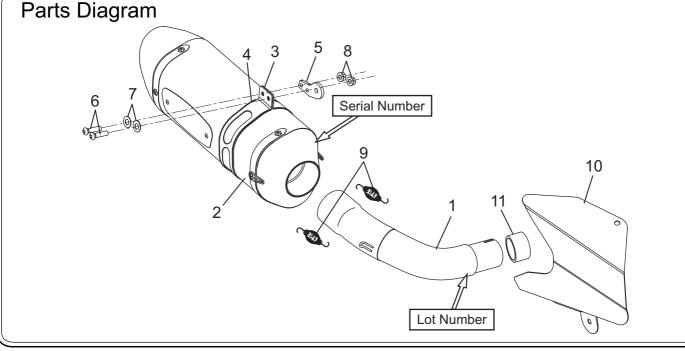

## 3. Contents:

| No. | Descriptions                       | Part No.      | Q'ty | No. | Descriptions      | Part No.     | Q'ty |
|-----|------------------------------------|---------------|------|-----|-------------------|--------------|------|
| 1   | Tailpipe                           | 115-346-5W00  | 1    | 5   | Silencer Bracket  | 161-346-0210 | 1    |
| 2   | Silencer Assy Stainless Sleeve     | 186-40A-5W50  | 1    | 6   | Button Bolt M6x15 | 803-206-4015 | 2    |
|     | Silencer Assy Metal Magic Sleeve   | 186-40A-5W20  |      | 7   | Washer M6         | 812-206-1310 | 2    |
|     | Silencer Assy Titanium Sleeve      | 186-40A-5W80  |      | 8   | Flange Nut M6     | 823-006-1000 | 2    |
|     | Silencer Assy Titanium Blue Sleeve | 186-40A-5W80B |      | 9   | Exhaust Spring    | 118-001-0000 | 2    |
| 3   | Silencer Band                      | 162-22R-G500  | 1    | 10  | Heat Guard        | 161-346-0001 | 1    |
| 4   | Silencer Band Rubber               | 896-016-0835  | 1    | 11  | Gasket #346       | 129-346-3000 | 1    |