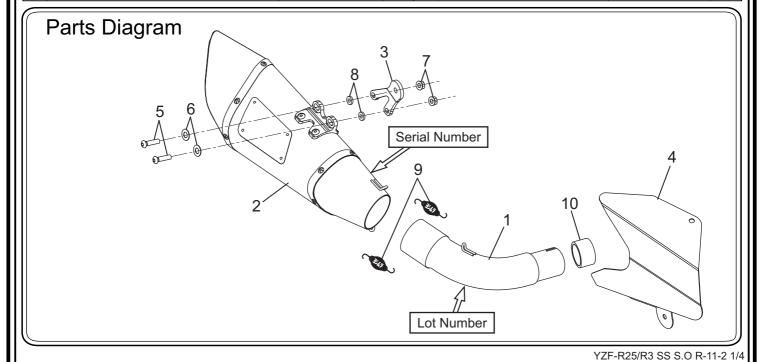

## 3. Contents:

| No. | Descriptions                       | Part No.      | Q'ty | No. | Descriptions      | Part No.     | Q'ty |
|-----|------------------------------------|---------------|------|-----|-------------------|--------------|------|
| 1   | Tailpipe                           | 185-346-5E00  | 1    | 5   | Button Bolt M6x25 | 803-206-4025 | 2    |
|     | Silencer Assy Stainless Sleeve     | 186-49A-5F50  | 1    | 6   | Washer M6         | 812-206-1310 | 2    |
| 2   | Silencer Assy Metal Magic Sleeve   | 186-49A-5F20  |      | 7   | Flange Nut M6     | 823-006-1000 | 2    |
|     | Silencer Assy Titanium Sleeve      | 186-49A-5F80  |      | 8   | Spacer 6-13-4     | 860-006-1304 | 2    |
|     | Silencer Assy Titanium Blue Sleeve | 186-49A-5F80B |      | 9   | Exhaust Spring    | 118-001-0000 | 2    |
| 3   | Silencer Bracket                   | 161-346-0200  | 1    | 10  | Gasket #346       | 129-346-3000 | 1    |
| 4   | Heat Guard                         | 161-346-0001  | 1    |     |                   |              |      |