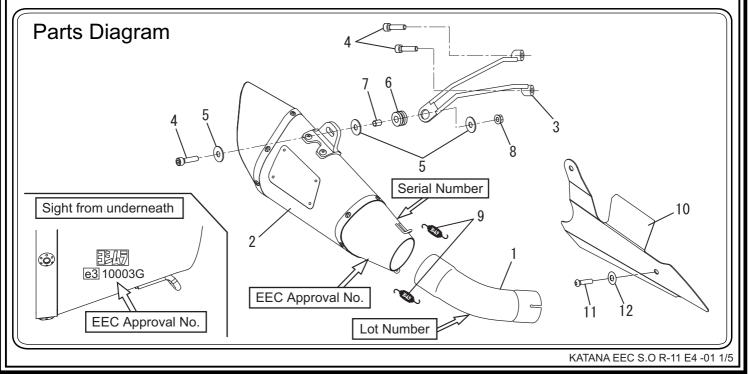

## 4. Contents:

Model

| No.        | Descriptions         | Part No.      | Q'ty | No. | Descriptions             | Part No.     | Q'ty |
|------------|----------------------|---------------|------|-----|--------------------------|--------------|------|
| 1 Tailpipe |                      | 1A5-196-5E00  | 1    | 6   | Grommet Rubber           | 553-565-0000 | 1    |
|            | Silencer Assy, (SM)  | 1F6-196-5E20  |      | 7   | Grommet Spacer           | 850-208-1212 | 1    |
| 2          | Silencer Assy, (SSF) | 1F6-196-5E30  | 1    | 8   | Flange Nut M8            | 823-008-1250 | 1    |
|            | Silencer Assy, (STB) | 1F6-196-5E80B | ]    | 9   | Exhaust Spring           | 118-001-0000 | 2    |
| 3          | Silencer Bracket     | 161-199-0300  | 1    | 10  | Heat Guard               | 161-196-0000 | 1    |
| 4          | Cap Bolt M8x30       | 800-208-5030  | 3    | 11  | Button Bolt M6x12        | 803-206-4012 | 1    |
| 5          | Washer M8x26         | 812-108-2600  | 3    | 12  | Conical Spring Washer M6 | 810-206-0000 | 1    |