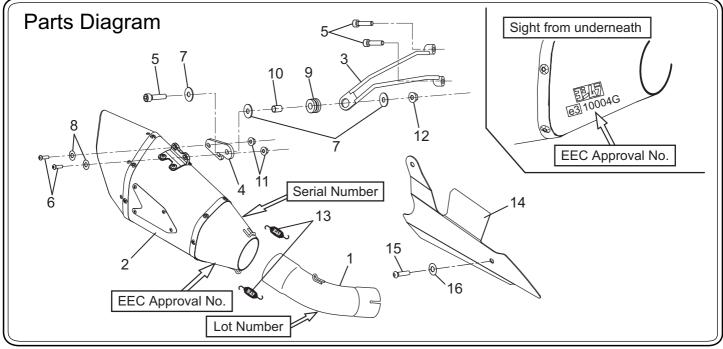

## 3. Contents:

| No. | Descriptions         | Part No.      | Q'ty | No. | Descriptions             | Part No.     | Q'ty |
|-----|----------------------|---------------|------|-----|--------------------------|--------------|------|
| 1   | Tailpipe             | 115-196-L100  | 1    | 8   | Washer M6x13             | 812-206-1310 | 2    |
|     | Silencer Assy, (SM)  | 1F6-196-L12G0 |      | 9   | Grommet Rubber           | 553-565-0000 | 1    |
| 2   | Silencer Assy, (SSF) | 1F6-196-L13G0 | 1    | 10  | Grommet Spacer           | 850-208-1212 | 1    |
| H   | Silencer Assy, (STB) | 1F6-196-L16G0 |      | 11  | Flange Nut M6            | 823-006-1000 | 2    |
| 3   | Silencer Bracket #1  | 161-199-0300  | 1    | 12  | Flange Nut M8            | 823-008-1250 | 1    |
| 4   | Silencer Bracket #2  | 161-196-0210  | 1    | 13  | Exhaust Spring           | 118-001-0000 | 2    |
| 5   | Cap Bolt M8x30       | 800-208-5030  | 3    | 14  | Heat Guard               | 161-196-0000 | 1    |
| 6   | Button Bolt M6x20    | 803-206-4020  | 2    | 15  | Button Bolt M6x12        | 803-206-4012 | 1    |
| 7   | Washer M8x26         | 812-108-2600  | 3    | 16  | Conical Spring Washer M6 | 810-206-0000 | 1    |