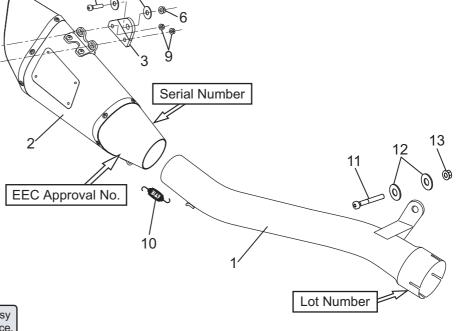

### 3. Contents:

| No. | Descriptions                        | Part No.      | Q'ty | No. | Descriptions         | Part No.     | Q'ty |
|-----|-------------------------------------|---------------|------|-----|----------------------|--------------|------|
| 1   | Racing Mid Pipe                     | 185-289-5E50  | 1    | 7   | Button Bolt M6x20    | 803-206-4020 | 2    |
|     | Silencer Assy, Satin Finish Sleeve  | 1F6-289-5E30  |      | 8   | Washer M6x13         | 812-206-1310 | 2    |
| 2   | Silencer Assy, Metal Magic Sleeve   | 1F6-289-5E20  | 1    | 9   | Flange Nut M6        | 823-006-1000 | 2    |
|     | Silencer Assy, Titanium Blue Sleeve | 1F6-289-5E80B |      | 10  | Exhaust Spring       | 118-001-0000 | 1    |
| 3   | Silencer Bracket                    | 161-289-0200  | 1    | 11  | Cap Bolt M10x60 P1.5 | 800-210-6060 | 1    |
| 4   | Cap Bolt M8x40                      | 800-208-5040  | 1    | 12  | Washer M10x22        | 812-110-2216 | 2    |
| 5   | Washer M8x26                        | 812-108-2600  | 2    | 13  | Flange Nut M10 P1.5  | 823-010-1500 | 1    |
| 6   | Flange Nut M8                       | 823-008-1250  | 1    |     |                      |              |      |

## Parts Diagram