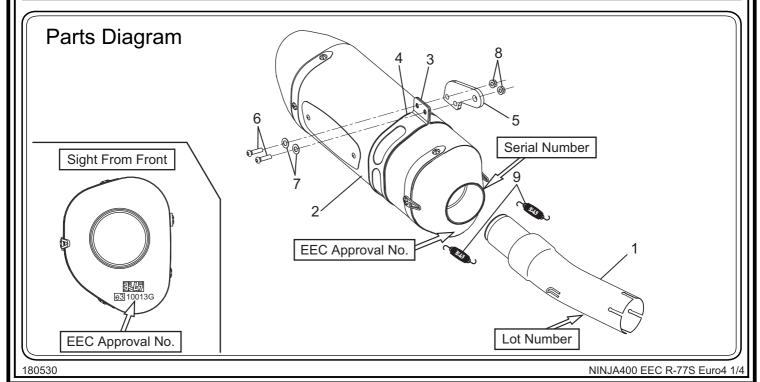

## Contents:

| No.        | Descriptions                       | Part No.      | Q'ty | No. | Descriptions      | Part No.     | Q'ty |
|------------|------------------------------------|---------------|------|-----|-------------------|--------------|------|
| 1 Tailpipe |                                    | 1F5-235-5W00  | 1    | 5   | Silencer Bracket  | 161-235-0200 | 1    |
|            | Silencer Assy Metal Magic Sleeve   | 1F6-235-5W20  |      | 6   | Button Bolt M6x15 | 803-206-4015 | 2    |
| 2          | Silencer Assy Satin Finish Sleeve  | 1F6-235-5W30  | 1    | 7   | Washer M6x13      | 812-206-1310 | 2    |
|            | Silencer Assy Titanium Blue Sleeve | 1F6-235-5W80B |      | 8   | Flange Nut M6     | 823-006-1000 | 2    |
| 3          | Silencer Band                      | 162-40R-G500  | 1    | 9   | Exhaust Spring    | 118-001-2000 | 2    |
| 4          | Silencer Band Rubber               | 896-016-0835  | 1    |     |                   |              |      |