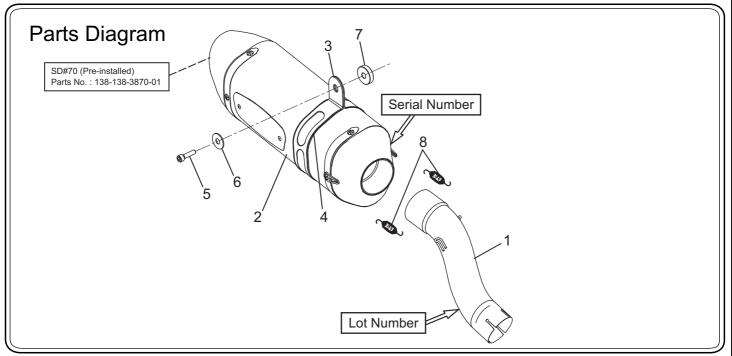

## 3. Contents:

|  | No.   | Descriptions                       | Part No.                  | Q'ty  | No. | Descriptions         | Part No.     | Q'ty |
|--|-------|------------------------------------|---------------------------|-------|-----|----------------------|--------------|------|
|  | 1     | Tailpipe                           | 115-139-5W00              | 1     | 4   | Silencer Band Rubber | 896-016-0835 | 1    |
|  |       | Silencer Assy Stainless Sleeve     | 186-139-5W50              |       | 5   | Cap Bolt M8x45       | 800-208-5045 | 1    |
|  | ا م ا | Silencer Assy Metal Magic Sleeve   | 186-139-5W20              | ] , [ | 6   | Washer M8x26         | 812-108-2600 | 1    |
|  |       | Silencer Assy Titanium Sleeve      | 186-139-5W80 <sup>1</sup> | ] '   | 7   | Spacer 8-28-5        | 860-008-2805 | 1    |
|  |       | Silencer Assy Titanium Blue Sleeve | 186-139-5W80B             |       | 8   | Exhaust Spring       | 118-001-0000 | 2    |
|  | 3     | Silencer Band                      | 162-41R-G501              | 1     |     |                      |              |      |