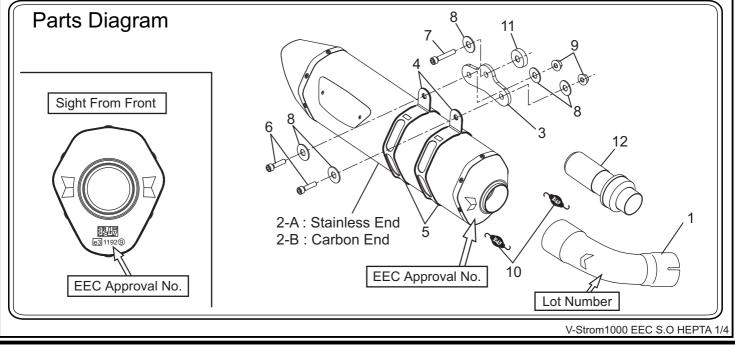

# 1. Product Information :

| Description         | SUZUKI V-Strom1000 EEC Slip-On         |              |         | Applicable Model | SUZUKI V-Strom1000 ABS      |                 |  |
|---------------------|----------------------------------------|--------------|---------|------------------|-----------------------------|-----------------|--|
| Description         | Hepta Force Stainless End / Carbon End |              |         |                  | Stainless Sleeve (SSS)      | : 1A0-195-L05C0 |  |
| Cyclone Type        | S195SHFC1                              |              |         | Part Number      | Metal Magic Sleeve (SMS)    | : 1A0-195-L02C0 |  |
| Main Material       | Stainless steel                        |              |         | (Stainless End)  | Titanium Sleeve (STS)       | : 1A0-195-L08C0 |  |
| EEC Approval No.    | e3 11929                               |              |         |                  | Titanium Blue Sleeve (STBS) | : 1A0-195-L06C0 |  |
| Weight [STD: 5.4kg] | Stainless End                          | (SSS)&(SMS)  | : 4.1kg |                  | Stainless Sleeve (SSC)      | : 1A0-195-L05G0 |  |
|                     |                                        | (STS)&(STBS) | : 3.9kg | Part Number      | Metal Magic Sleeve (SMC)    | : 1A0-195-L02G0 |  |
|                     | Carbon End                             | (SSC)&(SMC)  | : 4.1kg | (Carbon End)     | Titanium Sleeve (STC)       | : 1A0-195-L08G0 |  |
|                     |                                        | (STC)&(STBC) | : 3.9kg |                  | Titanium Blue Sleeve (STBC) | : 1A0-195-L06G0 |  |

## 2. Contents :

| No.    | Descriptions         | Part No.      | Q'ty | No. | Descriptions         | Part No.     | Q'ty |
|--------|----------------------|---------------|------|-----|----------------------|--------------|------|
| 1      | Tailpipe             | 115-195-L000  | 1    | 4   | Silencer Band        | 162-50R-J500 | 2    |
|        | Silencer Assy (SSS)  | 1A6-195-L05C0 |      | 5   | Silencer Band Rubber | 896-016-0835 | 2    |
| 2-A    | Silencer Assy (SMS)  | 1A6-195-L02C0 |      | 6   | Cap Bolt M8x20       | 800-208-5020 | 2    |
| 2-A    | Silencer Assy (STS)  | 1A6-195-L08C0 |      | 7   | Cap Bolt M8x50       | 800-208-5050 | 1    |
|        | Silencer Assy (STBS) | 1A6-195-L05C0 | 1    | 8   | Washer M8x26         | 812-108-2600 | 5    |
|        | Silencer Assy (SSC)  | 1A6-195-L05G0 |      | 9   | Flange Nut M8        | 823-008-1250 | 2    |
| 2-B Si | Silencer Assy (SMC)  | 1A6-195-L02G0 |      | 10  | Exhaust Spring       | 118-001-0000 | 2    |
|        | Silencer Assy (STC)  | 1A6-195-L08G0 |      | 11  | Spacer 8-30-5        | 850-008-3005 | 1    |
|        | Silencer Assy (STBC) | 1A6-195-L05G0 |      | 12  | Tailpipe dB Killer   | 138-138-38B1 | 1    |
| 3      | Silencer Bracket     | 161-195-0200  | 1    |     |                      |              |      |