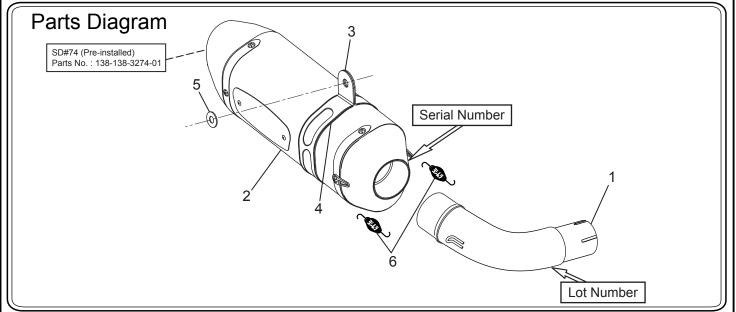

### Contents:

| No. | Descriptions                       | Part No.      | Q'ty | No. | Descriptions         | Part No.     | Q'ty |
|-----|------------------------------------|---------------|------|-----|----------------------|--------------|------|
| 1   | Tailpipe                           | 115-229-5W00  | 1    | 3   | Silencer Band        | 162-41R-G501 | 1    |
|     | Silencer Assy Stainless Sleeve     | 186-227-5W50  |      | 4   | Silencer Band Rubber | 896-016-0835 | 1    |
|     | Silencer Assy Metal Magic Sleeve   | 186-227-5W20  |      | 5   | Washer M10x22x1.6    | 812-110-2216 | 1    |
|     | Silencer Assy Titanium Sleeve      | 186-227-5W80  | ] '  | 6   | Exhaust Spring       | 118-001-0000 | 2    |
|     | Silencer Assy Titanium Blue Sleeve | 186-227-5W80B |      |     |                      |              |      |