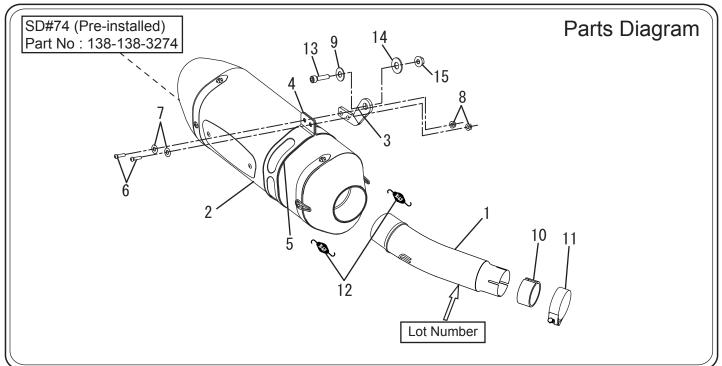

## 2. Contents:

| No. | Descriptions                       | Part No.      | Q'ty | No. | Descriptions         | Part No.     | Q'ty |
|-----|------------------------------------|---------------|------|-----|----------------------|--------------|------|
| 1   | Tailpipe                           | 115-227-5W00  | 1    | 7   | Washer M6            | 812-106-0000 | 2    |
| 2   | Silencer Assy Stainless Sleeve     | 186-227-5W50  | 1    | 8   | Flange Nut M6        | 823-006-1000 | 2    |
|     | Silencer Assy Metal Magic Sleeve   | 186-227-5W20  |      | 9   | Washer M10x22        | 812-110-2216 | 1    |
|     | Silencer Assy Titanium Sleeve      | 186-227-5W80  |      | 10  | Gasket #228          | 129-228-3000 | 1    |
|     | Silencer Assy Titanium Blue Sleeve | 186-227-5W80B |      | 11  | Clamp Band 40-43     | 162-777-4043 | 1    |
| 3   | Silencer Bracket                   | 161-227-0200  | 1    | 12  | Exhaust Spring       | 118-001-0000 | 2    |
| 4   | Silencer Band                      | 162-22R-G500  | 1    | 13  | Cap Bolt M10x60 P1.5 | 800-210-6060 | 1    |
| 5   | Silencer Band Rubber               | 896-016-0835  | 1    | 14  | Washer M10x30x3      | 812-410-3003 | 1    |
| 6   | Button Bolt M6x15                  | 803-206-4015  | 2    | 15  | Flange Nut M10 P1.5  | 823-010-1500 | 1    |