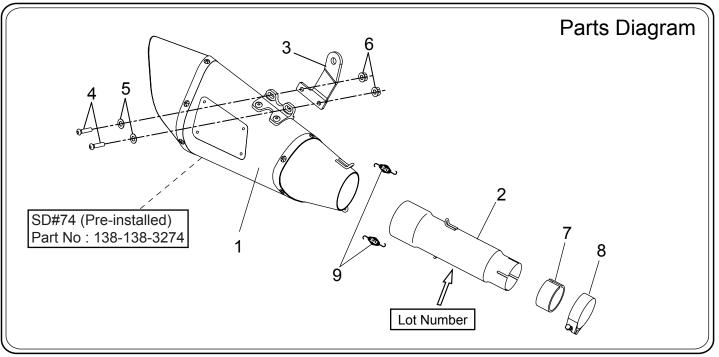

## 2. Contents:

| No. | Descriptions        | Part No.      | Q'ty        | No. | Descriptions      | Part No.     | Q'ty |
|-----|---------------------|---------------|-------------|-----|-------------------|--------------|------|
|     | Silencer Assy (SS)  | 186-227-5E50  | -<br>-<br>- | 4   | Button Bolt M6x20 | 803-206-4020 | 2    |
| 1   | Silencer Assy (SM)  | 186-227-5E20  |             | 5   | Washer M6         | 812-106-0000 | 2    |
|     | Silencer Assy (ST)  | 186-227-5E80  |             | 6   | Flange Nut M6     | 823-006-1000 | 2    |
|     | Silencer Assy (STB) | 186-227-5E80B |             | 7   | Gasket #228       | 129-228-3000 | 1    |
| 2   | Tailpipe            | 185-225-5E00  | 1           | 8   | Clamp Band 40-43  | 162-777-4043 | 1    |
| 3   | Silencer Bracket    | 161-227-0210  | 1           | 9   | Exhaust Spring    | 118-001-0000 | 2    |