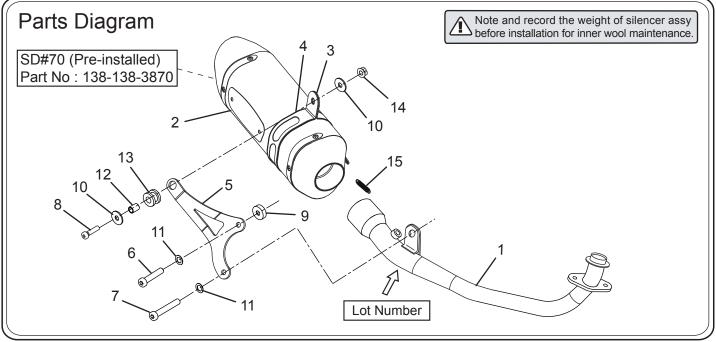

## 2. Contents:

| No. | Descriptions              | Part No.     | Q'ty | No. | Descriptions              | Part No.     | Q'ty |
|-----|---------------------------|--------------|------|-----|---------------------------|--------------|------|
| 1   | Exhaust Pipe              | 111-109-5500 | 1    | 8   | Cap Bolt M8x30            | 800-208-5030 | 1    |
|     | Stainless Silencer Assy   | 186-109-5150 |      | 9   | Spacer 10-28-4            | 850-010B2804 | 1    |
| 2   | Metal Magic Silencer Assy | 186-109-5120 | 1    | 10  | Washer M8x26              | 812-108-2600 | 2    |
|     | Titanium Silencer Assy    | 186-109-5180 |      | 11  | Conical Spring Washer M10 | 810-210-0000 | 2    |
| 3   | Silencer Band             | 162-41R-G500 | 1    | 12  | Grommet Spacer            | 850-208-1212 | 1    |
| 4   | Silencer Band Rubber      | 896-016-0835 | 1    | 13  | Grommet Rubber            | 553-565-0000 | 1    |
| 5   | Silencer Bracket          | 116-109-0300 | 1    | 14  | Flange Nut M8             | 823-008-1250 | 1    |
| 6   | Cap Bolt M10x30 P1.25     | 800-210-5030 | 1    | 15  | Exhaust Spring            | 118-000-3000 | 1    |
| 7   | Cap Bolt M10x35 P1.25     | 800-210-5035 | 1    |     |                           |              |      |