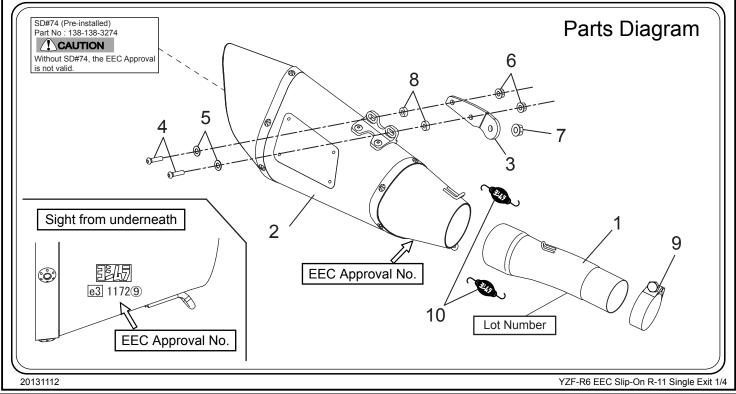

### 3. Contents:

| No. | Descriptions                       | Part No.      | Q'ty | No. | Descriptions     | Part No.     | Q'ty |
|-----|------------------------------------|---------------|------|-----|------------------|--------------|------|
| 1   | Tailpipe                           | 1A5-359-5E00  | 1    | 5   | Washer M6        | 812-106-0000 | 2    |
| 2   | Silencer Assy Stainless Sleeve     | 1A6-359-5E50  | - 1  | 6   | Flange Nut M6    | 823-006-1000 | 2    |
|     | Silencer Assy Metal Magic Sleeve   | 1A6-359-5E20  |      | 7   | Flange Nut M8    | 823-008-1250 | 1    |
|     | Silencer Assy Titanium Sleeve      | 1A6-359-5E80  |      | 8   | Spacer 6-12-8    | 850-006-1208 | 2    |
|     | Silencer Assy Titanium Blue Sleeve | 1A6-359-5E80B |      | 9   | Clamp Band 47-51 | 162-777-4751 | 1    |
| 3   | Silencer Bracket                   | 161-359-0200  | 1    | 10  | Exhaust Spring   | 118-001-0000 | 2    |
| 4   | Button Bolt M6x25                  | 803-206-4025  | 2    |     |                  |              |      |