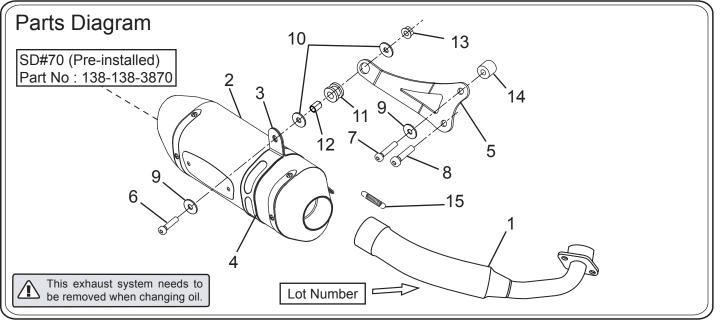

## 2. Contents:

| No. | Descriptions                      | Part No.     | Q'ty | No. | Descriptions          | Part No.     | Q'ty |
|-----|-----------------------------------|--------------|------|-----|-----------------------|--------------|------|
| 1   | Exhaust Pipe                      | 181-336-5100 | 1    | 8   | Cap Bolt M10x25 P1.25 | 800-210-5025 | 1    |
|     | Silencer Assy, Metal Magic Sleeve | 186-109-5120 |      | 9   | Washer M8x20          | 812-108-2000 | 2    |
| 2   | Silencer Assy, Stainless Sleeve   | 186-109-5150 | 1    | 10  | Washer M8x26          | 812-108-2600 | 2    |
|     | Silencer Assy, Titanium Sleeve    | 186-109-5180 |      | 11  | Grommet Rubber        | 553-565-0000 | 1    |
| 3   | Silencer Band                     | 162-41R-G500 | 1    | 12  | Grommet Spacer        | 850-208-1212 | 1    |
| 4   | Silencer Band Rubber              | 896-016-0835 | 1    | 13  | Flange Nut M8         | 823-008-1250 | 1    |
| 5   | Silencer Bracket                  | 161-336-0300 | 1    | 14  | Spacer 8-20-18        | 850-008-2018 | 1    |
| 6   | Cap Bolt M8x30                    | 800-208-5030 | 1    | 15  | Exhaust Spring        | 118-000-3000 | 1    |
| 7   | Cap Bolt M8x65                    | 800-208-5065 | 1    |     |                       |              |      |