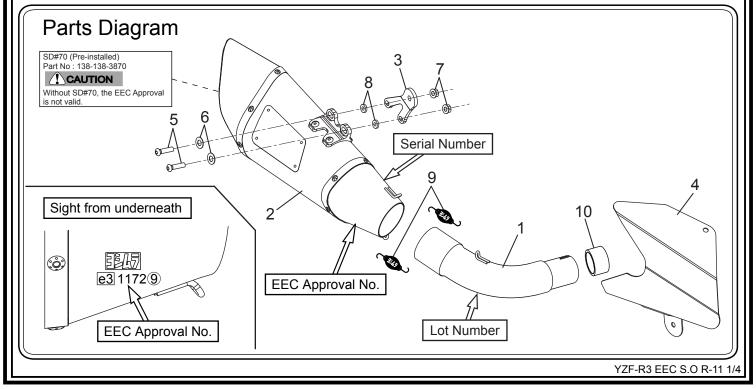

### 1. Product Information:

| Description | YAMAHA YZF-R3 / MT-03 EEC S | Slip-On R-11 Single Exit | Cyclone Type     | Y346S11C1              |  |
|-------------|-----------------------------|--------------------------|------------------|------------------------|--|
| Part Number | Stainless Sleeve (SSC)      | : 1A0-346-5E50           | Main Material    | Stainless steel        |  |
|             | Metal Magic Sleeve (SMC)    | : 1A0-346-5E20           | EEC Approval No. | e3 11729               |  |
|             | Titanium Sleeve (STC)       | : 1A0-346-5E80           | Weight           | (SSC) & (SMC) : 2.1kg  |  |
|             | Titanium Blue Sleeve (STBC) | : 1A0-346-5E80B          | [STD : 2.8kg]    | (STC) & (STBC) : 1.9kg |  |

#### 3. Contents:

| No. | Descriptions                       | Part No.      | Q'ty | No. | Descriptions      | Part No.     | Q'ty |
|-----|------------------------------------|---------------|------|-----|-------------------|--------------|------|
| 1   | Tailpipe                           | 185-346-5E00  | 1    | 5   | Button Bolt M6x25 | 803-206-4025 | 2    |
| 2   | Silencer Assy Stainless Sleeve     | 1A6-346-5E50  | 1    | 6   | Washer M6         | 812-106-0000 | 2    |
|     | Silencer Assy Metal Magic Sleeve   | 1A6-346-5E20  |      | 7   | Flange Nut M6     | 823-006-1000 | 2    |
|     | Silencer Assy Titanium Sleeve      | 1A6-346-5E80  |      | 8   | Spacer 6-13-4     | 860-006-1304 | 2    |
|     | Silencer Assy Titanium Blue Sleeve | 1A6-346-5E80B |      | 9   | Exhaust Spring    | 118-001-0000 | 2    |
| 3   | Silencer Bracket                   | 161-346-0200  | 1    | 10  | Gasket #346       | 129-346-3000 | 1    |
| 4   | Heat Guard                         | 161-346-0000  | 1    |     |                   |              |      |