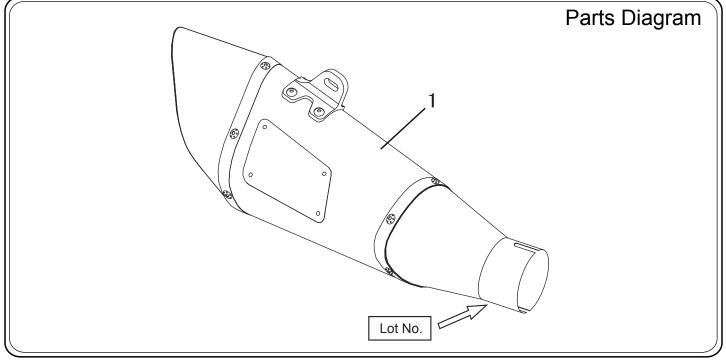

## 3. Contents:

| No. | Descriptions                      | Part No.     | Q'ty |
|-----|-----------------------------------|--------------|------|
|     | Silencer Assy, Stainless Sleeve   | 186-519-5550 |      |
| 1   | Silencer Assy, Metal Magic Sleeve | 186-519-5520 | 1    |
|     | Silencer Assy, Titanium Sleeve    | 186-519-5580 |      |